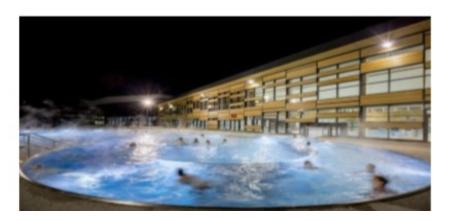

## Acces to the Balnéoforme - Le Palais - Megève with a MONT BLANC Unlimited ski pass

What are the conditions? Have a MONT BLANC Unlimited ski pass from 3 to 21 days of

current validity.

Where do I need to go? Le Palais main ticket office, with your MONT BLANC Unlimited